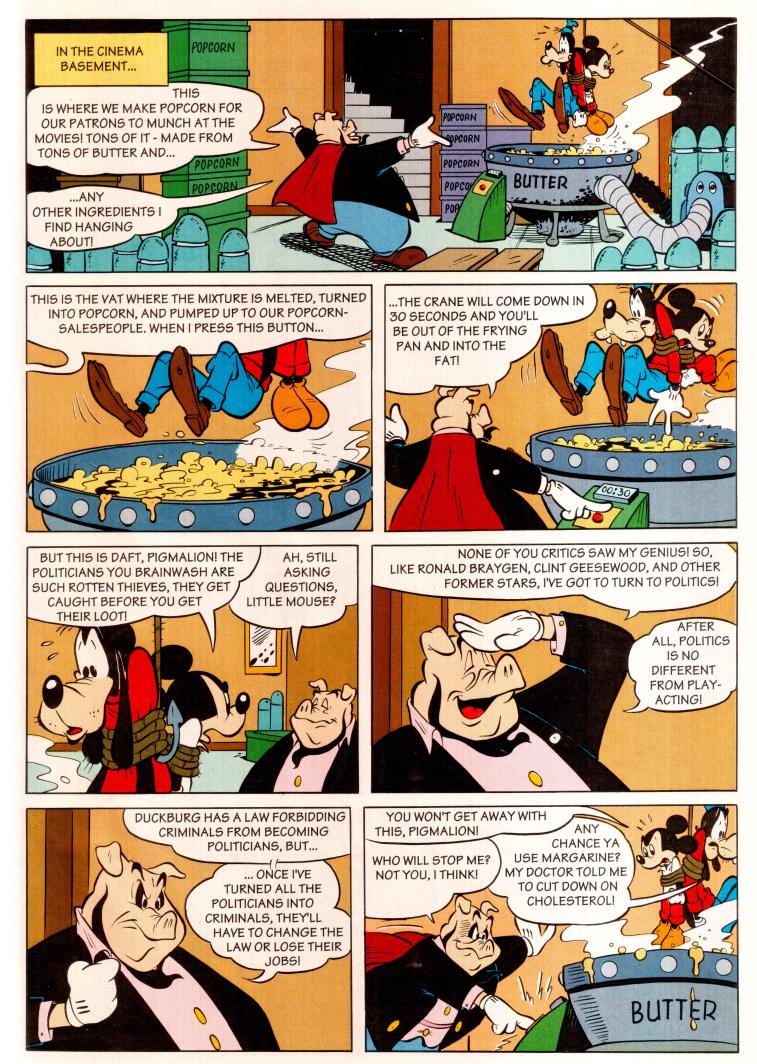

### Hi, everyone!

I hope you're ready for more action-packed adventures, 'cos this week's issue is full of them! Uncle Scrooge and the boys find out the mystery behind Saltimboca in part 2 of "Doom in the Dome". Plus, something

strange is going on in Duckburg which can only mean one thing - Mickey and Goofy to the rescue! Wish us luck!

From the clues below, see if you can figure out who plays each instrument.

**VHO** 